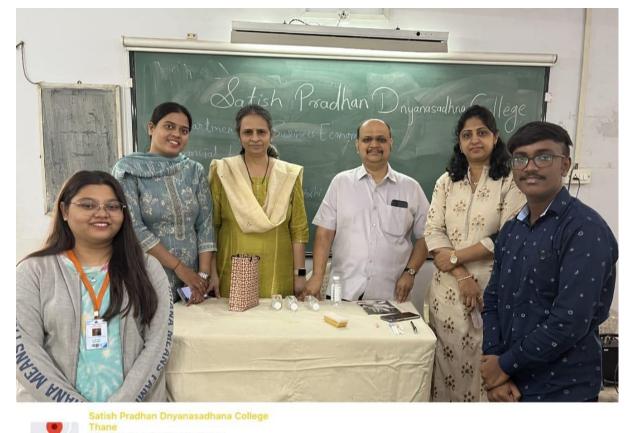

### Activity : SESSION FOR CAREER GUIDANCE IN MBA

On 23<sup>rd</sup> of February, 2023, Department of Accounting and Finance of Satish Pradhan Dnyanasadhana College organised a Session of Career Guidance in MBA for FYBAF, SYBAF and TYBAF.

At 9:00AM, in Room No 606, the session started where Mr. Niketan Taware was present to guide the students related to opportunities that is available in MBA. He provided guidance on when to give MBA CET exam, the students who are not able to pay the huge fees of MBA or due to caste issues like Open Category one, what can they do (loan for students are available) a brief idea about all these was given by him. He also spoke about the sponsorship that is given to our BAF students for internship in his Brightwayz classes and it was happy to know that many students were interested in it and had given their names for it. Later, he told us that a workshop on this will be conducted where there will be five stages in which they will teach us how to make an effective Resume, Group Discussion practice, preparing for interviews, use of Prezi & PowToon and then preparation for MBA will be taught with that they will teach us small technique's that can be used for calculation during MBA CET. Also, he created a WhatsApp group in which all students are there and, in that group, MBA related messages will be posted.