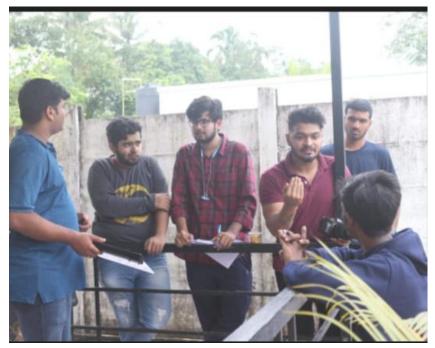

### Activity : SESSION FOR CAREER GUIDANCE IN MBA

On 23<sup>rd</sup> of February, 2023, Department of Accounting and Finance of Satish Pradhan Dnyanasadhana College organised a Session of Career Guidance in MBA for FYBAF, SYBAF and TYBAF.

At 9:00AM, in Room No 606, the session started where Mr. Niketan Taware was present to guide the students related to opportunities that is available in MBA. He provided guidance on when to give MBA CET exam, the students who are not able to pay the huge fees of MBA or due to caste issues like Open Category one, what can they do (loan for students are available) a brief idea about all these was given by him. He also spoke about the sponsorship that is given to our BAF students for internship in his Brightwayz classes and it was happy to know that many students were interested in it and had given their names for it. Later, he told us that a workshop on this will be conducted where there will be five stages in which they will teach us how to make an effective Resume, Group Discussion practice, preparing for interviews, use of Prezi & PowToon and then preparation for MBA will be taught with that they will teach us small technique's that can be used for calculation during MBA CET. Also, he created a WhatsApp group in which all students are there and, in that group, MBA related messages will be posted.