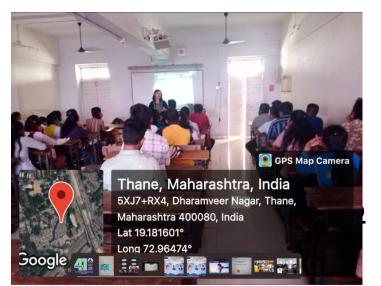

### Activity : SESSION FOR CAREER GUIDANCE IN MBA

On 23<sup>rd</sup> of February, 2023, Department of Accounting and Finance of Satish Pradhan Dnyanasadhana College organised a Session of Career Guidance in MBA for FYBAF, SYBAF and TYBAF.

At 9:00AM, in Room No 606, the session started where Mr. Niketan Taware was present to guide the students related to opportunities that is available in MBA. He provided guidance on when to give MBA CET exam, the students who are not able to pay the huge fees of MBA or due to caste issues like Open Category one, what can they do (loan for students are available) a brief idea about all these was given by him. He also spoke about the sponsorship that is given to our BAF students for internship in his Brightwayz classes and it was happy to know that many students were interested in it and had given their names for it. Later, he told us that a workshop on this will be conducted where there will be five stages in which they will teach us how to make an effective Resume, Group Discussion practice, preparing for interviews, use of Prezi & PowToon and then preparation for MBA will be taught with that they will teach us small technique's that can be used for calculation during MBA CET. Also, he created a WhatsApp group in which all students are there and, in that group, MBA related messages will be posted.