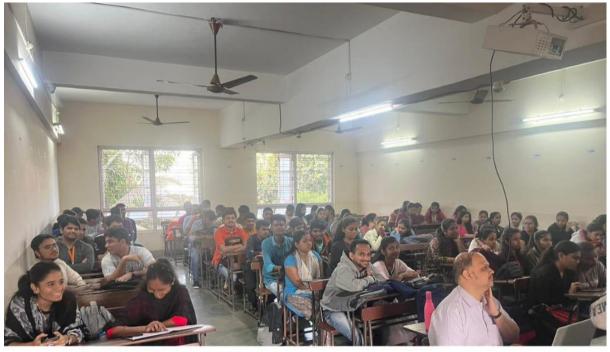

### Activity : SESSION FOR CAREER GUIDANCE IN MBA

On 23<sup>rd</sup> of February, 2023, Department of Accounting and Finance of Satish Pradhan Dnyanasadhana College organised a Session of Career Guidance in MBA for FYBAF, SYBAF and TYBAF.

At 9:00AM, in Room No 606, the session started where Mr. Niketan Taware was present to guide the students related to opportunities that is available in MBA. He provided guidance on when to give MBA CET exam, the students who are not able to pay the huge fees of MBA or due to caste issues like Open Category one, what can they do (loan for students are available) a brief idea about all these was given by him. He also spoke about the sponsorship that is given to our BAF students for internship in his Brightwayz classes and it was happy to know that many students were interested in it and had given their names for it. Later, he told us that a workshop on this will be conducted where there will be five stages in which they will teach us how to make an effective Resume, Group Discussion practice, preparing for interviews, use of Prezi & PowToon and then preparation for MBA will be taught with that they will teach us small technique's that can be used for calculation during MBA CET. Also, he created a WhatsApp group in which all students are there and, in that group, MBA related messages will be posted.