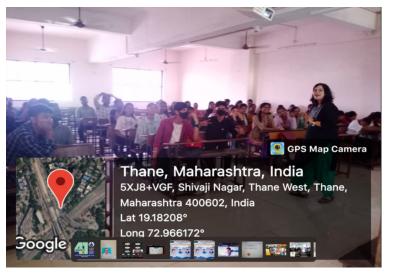

### Activity : SESSION FOR CAREER GUIDANCE IN MBA

On 23<sup>rd</sup> of February, 2023, Department of Accounting and Finance of Satish Pradhan Dnyanasadhana College organised a Session of Career Guidance in MBA for FYBAF, SYBAF and TYBAF.

At 9:00AM, in Room No 606, the session started where Mr. Niketan Taware was present to guide the students related to opportunities that is available in MBA. He provided guidance on when to give MBA CET exam, the students who are not able to pay the huge fees of MBA or due to caste issues like Open Category one, what can they do (loan for students are available) a brief idea about all these was given by him. He also spoke about the sponsorship that is given to our BAF students for internship in his Brightwayz classes and it was happy to know that many students were interested in it and had given their names for it. Later, he told us that a workshop on this will be conducted where there will be five stages in which they will teach us how to make an effective Resume, Group Discussion practice, preparing for interviews, use of Prezi & PowToon and then preparation for MBA will be taught with that they will teach us small technique's that can be used for calculation during MBA CET. Also, he created a WhatsApp group in which all students are there and, in that group, MBA related messages will be posted.